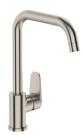

#### SAVON KITCHEN MIXER

INCLUDES BASE RING / SWIVEL SPOUT MAINS - WELS 5 STAR 5.5 L/MIN

CHROME: 43130.02

BRUSHED NICKEL -43130.04

METAL: 43130.29

BLACK: 43130.13