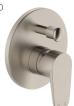

#### SAVON DIVERTER MIXER

MAINS PRESSURE / Ø140

CHROME: 43180 02

BRUSHED NICKEL: 43180.04

METAL: 43180.29

BLACK: 43180.13