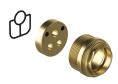

#### OPTIONAL 13MM **EXTENSION KIT**

43mm of adjustment (to the back of faceplate) can be achieved using the 13mm extension kit. Code: 43472.00