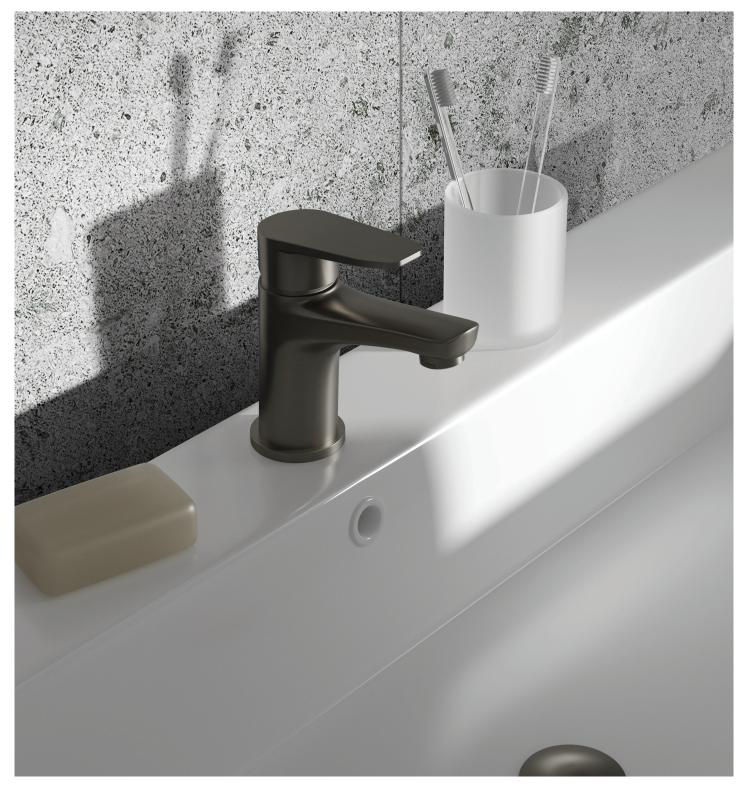

#### SAVON BASIN MIXER

INCLUDES BASE RING MAINS - WELS 5 STAR 5.5 L/MIN

CHROME: 43151.02

BRUSHED NICKEL: 43151.04

METAL: 43151.29

BLACK: 43151.13

TEN YEAR GUARANTEE\*

FIVE YEAR COLOURED FINISH GUARANTEE\*

MAINS PRESSURE

**EFFORTLESS** 

FORWARD ROTATING LEVER