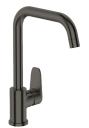

#### SAVON KITCHEN MIXER

INCLUDES BASE RING / SWIVEL SPOUT MAINS - WELS 5 STAR 5.5 L/MIN

CHROME: 43130.02

BRUSHED NICKEL -43130.04

METAL: 43130.29

BLACK: 43130.13