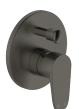

#### SAVON DIVERTER MIXER

MAINS PRESSURE / Ø140

CHROME: 43180 02

BRUSHED NICKEL: 43180.04

METAL: 43180.29

BLACK: 43180.13