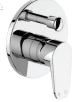

#### SAVON DIVERTER MIXER

MAINS PRESSURE / Ø140

CHROME: 43180 02

BRUSHED NICKEL: 43180.04

METAL: 43180.29

BLACK: 43180.13