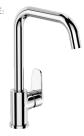

#### SAVON KITCHEN MIXER

INCLUDES BASE RING / SWIVEL SPOUT MAINS - WELS 5 STAR 5.5 L/MIN

CHROME: 43130.02

BRUSHED NICKEL -43130.04

METAL: 43130.29

BLACK: 43130.13