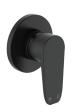

#### SAVON DIVERTER MIXER

MAINS PRESSURE / Ø140

CHROME: 43180 02

BRUSHED NICKEL: 43180.04

METAL: 43180.29

BLACK: 43180.13