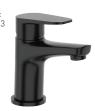

#### SAVON BASIN MIXER

INCLUDES BASE RING MAINS - WELS 5 STAR 5.5 L/MIN

CHROME: 43151.02

BRUSHED NICKEL: 43151.04

METAL: 43151.29

BLACK: 43151.13

TEN YEAR GUARANTEE\*

FIVE YEAR COLOURED FINISH GUARANTEE\*

MAINS PRESSURE

**EFFORTLESS** 

FORWARD ROTATING LEVER