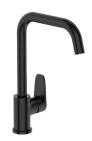

#### SAVON KITCHEN MIXER

INCLUDES BASE RING / SWIVEL SPOUT MAINS - WELS 5 STAR 5.5 L/MIN

CHROME: 43130.02

BRUSHED NICKEL -43130.04

METAL: 43130.29

BLACK: 43130.13